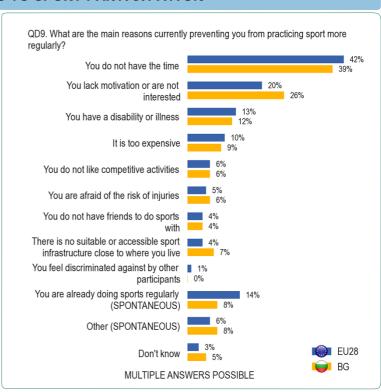

pend sitting on a usual day? This may include time spent at a desk, visiting friends, studying or watching television. 17% 10% 10% EU28 
Outer pie BG 
Inner pie EU28 BG 2013 2013-2002 2013-2002 2013 2h30min or less 17% 10% 2h31min to 5h30min 43% + 3 41% 5h31min to 8h30min 26% + 2 33% 8h31min or more 11% - 2 10% Don't know - 3 6% 2013 (EU28): EB80.2 2002 (EU15): EB58.2 (Note: no trend data available for this country)

**EUROBAROMETER 80.2 RESULTS FOR BULGARIA** 

# **EUROBAROMETER**

Sport and physical activity

EU28

Number of interviews: 27.919

Fieldwork: 23/11-02/12/2013

BG

Number of interviews: 1.026

Fieldwork: 23/11-28/11/2013

Methodology: face-to-face

#### 5. WHERE CITIZENS ENGAGE IN SPORT AND OTHER PHYSICAL ACTIVITY





### 6. MOTIVATORS AND BARRIERS TO SPORT PARTICIPATION







### Sport and physical activity

EU28

BG

Number of interviews: 27.919

Number of interviews: 1.026

Methodology: face-to-face

Fieldwork: 23/11-02/12/2013

Fieldwork: 23/11-28/11/2013

#### 7. SUPPORT FOR SPORT PARTICIPATION IN CITIZENS' LOCAL AREA [1/2]

QD11.1. To what extent do you agree or disagree with the following statements about sport and physical activity?

The area where you live offers you many opportunities to be physically active



EU28 
Outer pie

BG inner pie

Totally agree Tend to agree Tend to disagree Totally disagree

Don't know

EU28 BG 2013 2013-2009 2013 2013-2009 39% + 2 11% - 7 37% 21% - 1 13% 22% + 1 7% 31% +6 4% 15%

2013 (EU28): EB80.2 2009 (EU27): EB72.3

QD11.2. To what extent do you agree or disagree with the following statements about sport and physic