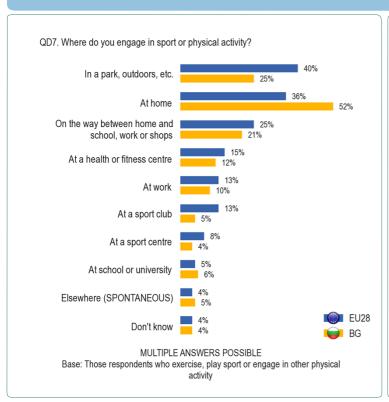

PHYSICAL ACTIVITY AND SITTING



QD6. How much time do you spend sitting on a usual day? This may include time spent at a desk, visiting friends, studying or watching television. 17% 10% 10% EU28 
Outer pie BG 
Inner pie EU28 BG 2013 2013-2002 2013-2002 2013 2h30min or less 17% 10% 2h31min to 5h30min 43% + 3 41% 5h31min to 8h30min 26% + 2 33% 8h31min or more 11% - 2 10% Don't know - 3 6% 2013 (EU28): EB80.2 2002 (EU15): EB58.2 (Note: no trend data available for this country)

**EUROBAROMETER 80.2 RESULTS FOR BULGARIA** 

# **EUROBAROMETER**

Sport and physical activity

EU28

Number of interviews: 27.919

Fieldwork: 23/11-02/12/2013

BG

Number of interviews: 1.026

Fieldwork: 23/11-28/11/2013

Methodology: face-to-face

#### 5. WHERE CITIZENS ENGAGE IN SPORT AND OTHER PHYSICAL ACTIVITY





### 6. MOTIVATORS AND BARRIERS TO SPORT PARTICIPATION







### Sport and physical activity

EU28

BG

Number of interviews: 27.919

Number of interviews: 1.026

Methodology: face-to-face

Fieldwork: 23/11-02/12/2013

Fieldwork: 23/11-28/11/2013

#### 7. SUPPORT FOR SPORT PARTICIPATION IN CITIZENS' LOCAL AREA [1/2]

QD11.1. To what extent do you agree or disagree with the following statements about sport and physical activity?

The area where you live offers you many opportunities to be physically active



EU28 
Outer pie

BG inner pie

Totally agree Tend to agree Tend to disagree Totally disagree

Don't know

EU28 BG 2013 2013-2009 2013 2013-2009 39% + 2 11% - 7 37% 21% - 1 13% 22% + 1 7% 31% +6 4% 15%

2013 (EU28): EB80.2 2009 (EU27): EB72.3

QD11.2. To what extent do you agree or