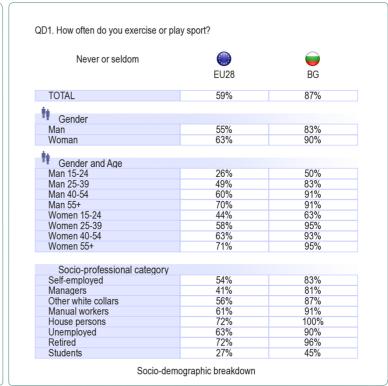

#### 2. FREQUENCY OF ENGAGING IN OTHER PHYSICAL ACTIVITY

QD2. And how often do you engage in other physical activity such as cycling from one place to another, dancing, gardening, etc.?

QD2. And how often do you engage in other physical activity such as cycling from one place to another, dancing, gardening, etc.?

| Never or seldom             |                   |     |
|-----------------------------|-------------------|-----|
|                             | EU28              | BG  |
| TOTAL                       | 52%               | 66% |
| Gondon                      |                   |     |
| - Gender                    |                   |     |
| Man                         | 48%               | 63% |
| Woman                       | 55%               | 68% |
| Gender and Age              |                   |     |
| - Octivet and Age           |                   |     |
| Man 15-24                   | 40%               | 55% |
| Man 25-39                   | 48%               | 64% |
| Man 40-54                   | 47%               | 59% |
| Man 55+                     | 53%               | 67% |
| Women 15-24                 | 49%               | 62% |
| Women 25-39                 | 54%               | 70% |
| Women 40-54                 | 53%               | 71% |
| Women 55+                   | 59%               | 69% |
|                             |                   |     |
| Socio-professional category |                   |     |
| Self-employed               | 49%               | 52% |
| Managers                    | 39%               | 69% |
| Other white collars         | 52%               | 77% |
| Manual workers              | 50%               | 64% |
| House persons               | 64%               | 68% |
| Unemployed                  | 56%               | 55% |
| Retired                     | 57%               | 69% |
| Students                    | 40%               | 65% |
| Socio-demo                  | graphic breakdown |     |