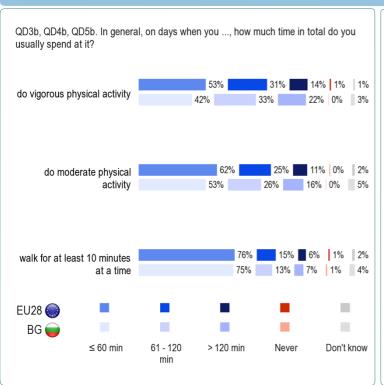

#### 4. TIME SPENT DOING PHYSICAL ACTIVITY AND SITTING

QD6. How much time do you spend sitting on a usual day? This may include time spent at a desk, visiting friends, studying or watching television. 17% 10% 10% EU28 
Outer pie BG 
Inner pie EU28 BG 2013 2013-2002 2013-2002 2013 2h30min or less 17% 10% 2h31min to 5h30min 43% + 3 41% 5h31min to 8h30min 26% + 2 33% 8h31min or more 11% - 2 10% Don't know - 3 6% 2013 (EU28): EB80.2 2002 (EU15): EB58.2 (Note: no trend data available for this country)