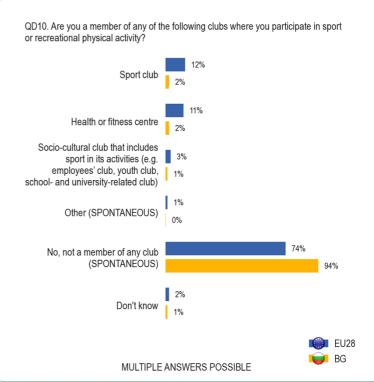

HYSICAL ACTIVITY AND SITTING



QD6. How much time do you spend sitting on a usual day? This may include time spent at a desk, visiting friends, studying or watching television. 17% 10% 10% EU28 
Outer pie BG 
Inner pie EU28 BG 2013 2013-2002 2013-2002 2013 2h30min or less 17% 10% 2h31min to 5h30min 43% + 3 41% 5h31min to 8h30min 26% + 2 33% 8h31min or more 11% - 2 10% Don't know - 3 6% 2013 (EU28): EB80.2 2002 (EU15): EB58.2 (Note: no trend data available for this country)

**EUROBAROMETER 80.2 RESULTS FOR BULGARIA** 

# **EUROBAROMETER**

Sport and physical activity

EU28

Number of interviews: 27.919

Fieldwork: 23/11-02/12/2013

BG

Number of interviews: 1.026

Fieldwork: 23/11-28/11/2013

Methodology: face-to-face

#### 5. WHERE CITIZENS ENGAGE IN SPORT AND OTHER PHYSICAL ACTIVITY





### 6. MOTIVATORS AND BARRIERS TO SPORT PARTICIPATION







### Sport and physical activity

EU28

BG

Number of interviews: 27.919

Number of interviews: 1.026

Methodology: face-to-face

Fieldwork: 23/11-02/12/2013

Fieldwork: 23/11-28/11/2013

#### 7. SUPPORT FOR SPORT PARTICIPATION IN CITIZENS' LOCAL AREA [1/2]

QD11.1. To what extent do you agree or disagree with the following statements about sport and physical activity?

The area where you live offers you many opportunities to be physically active



EU28 
Outer pie

BG inner pie

Totally agree Tend to agree Tend to disagree Totally disagree

Don't know

EU28 BG 2013 2013-2009 2013 2013-2009 39% + 2 11% - 7 37% 21% - 1 13% 22% + 1 7% 31% +6 4% 15%

2013 (EU28): EB80.2 2009 (EU27): EB72.3

QD11.2. To what extent do you agree or di