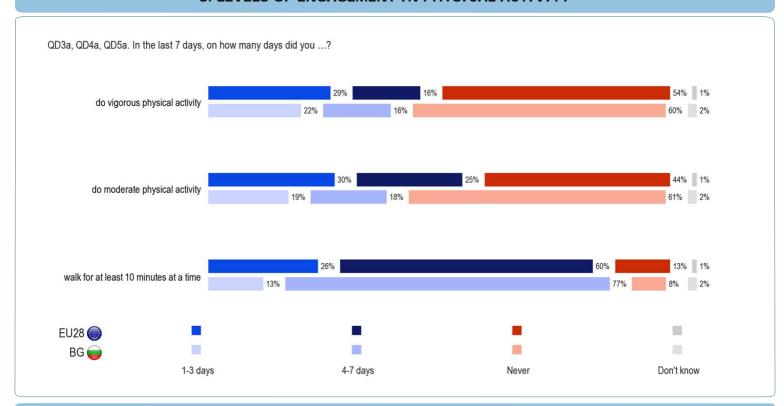

| 49%               | 52% |
| Managers                    | 39%               | 69% |
| Other white collars         | 52%               | 77% |
| Manual workers              | 50%               | 64% |
| House persons               | 64%               | 68% |
| Unemployed                  | 56%               | 55% |
| Retired                     | 57%               | 69% |
| Students                    | 40%               | 65% |
| Socio-demo                  | graphic breakdown |     |

EUROBAROMETER 80.2 RESULTS FOR BULGARIA





# **EUROBAROMETER**

Sport and physical activity

EU28

Number of interviews: 27.919

Fieldwork: 23/11-02/12/2013

Fieldwork: 23/11-28/11/2013



Number of interviews: 1.026

Methodology: face-to-face

### 3. LEVELS OF ENGAGEMENT IN PHYSICAL ACTIVITY



#### 4. TIME SPENT DOING PHYSICAL ACTIVITY AND SITTING



QD6. How much time do you spend sitting on a usual day? This may include time spent at a desk, visiting friends, studying or watching television. 17% 10% 10% EU28 
Outer pie BG 
Inner pie EU28 BG 2013 2013-2002 2013-2002 2013 2h30min or less 17% 10% 2h31min to 5h30min 43% + 3 41% 5h31min to 8h30min 26% + 2 33% 8h31min or more 11% - 2 10% Don't know - 3 6% 2013 (EU28): EB80.2 2002 (EU15): EB58.2 (Note: no trend data available for this country)

**EUROBAROMETER 80.2 RESULTS FOR BULGARIA** 

# **EUROBAROMETER**

Sport and physical activity

EU28

Number of interviews: 27.919

Fieldwork: 23/11-02/12/2013

BG

Number of interviews: 1.026

Fieldwork: 23/11-28/11/2013

Methodology: face-to-face

#### 5. WHERE CITIZENS ENGAGE IN SPORT AND