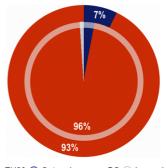

## 8. VOLUNTEERING IN SPORT

QD12. Do you engage in voluntary work that supports sporting activities?

EU28 
Outer pie

EU28

BG 
Inner pie

2013 Yes 7% No 93% Don't know 0%

BG 2013-2009 2013-2009 2013 = 3% = 96% + 1 + 1 1% - 1 - 1

2013 (EU28): EB80.2 2009 (EU27): EB72.3

**EUROBAROMETER 80.2 RESULTS FOR BULGARIA** 