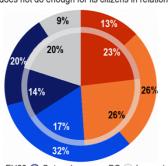

### 7. SUPPORT FOR SPORT PARTICIPATION IN CITIZENS' LOCAL AREA [2/2]

QD11.3. To what extent do you agree or disagree with the following statements about sport and physical activity?

Your local authority does not do enough for its citizens in relation to physical activities

EU28 
Outer pie

BG inner pie

Totally agree Tend to agree Tend to disagree Totally disagree

Don't know

| EU28 |           | BG   |           |
|------|-----------|------|-----------|
| 2013 | 2013-2009 | 2013 | 2013-2009 |
| 13%  | + 2       | 23%  | + 4       |
| 26%  | + 2       | 26%  | - 4       |
| 32%  | + 1       | 17%  | - 1       |
| 20%  | - 3       | 14%  | + 5       |
| 9%   | - 2       | 20%  | - 4       |

2013 (EU28): EB80.2 2009 (EU27): EB72.3