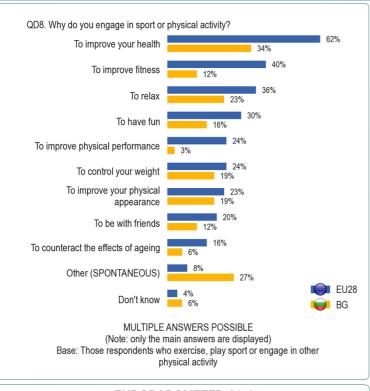

spend sitting on a usual day? This may include time spent at a desk, visiting friends, studying or watching television. 17% 10% 10% EU28 
Outer pie BG 
Inner pie EU28 BG 2013 2013-2002 2013-2002 2013 2h30min or less 17% 10% 2h31min to 5h30min 43% + 3 41% 5h31min to 8h30min 26% + 2 33% 8h31min or more 11% - 2 10% Don't know - 3 6% 2013 (EU28): EB80.2 2002 (EU15): EB58.2 (Note: no trend data available for this country)

**EUROBAROMETER 80.2 RESULTS FOR BULGARIA** 

# **EUROBAROMETER**

Sport and physical activity

EU28

Number of interviews: 27.919

Fieldwork: 23/11-02/12/2013

BG

Number of interviews: 1.026

Fieldwork: 23/11-28/11/2013

Methodology: face-to-face

#### 5. WHERE CITIZENS ENGAGE IN SPORT AND OTHER PHYSICAL ACTIVITY





### 6. MOTIVATORS AND BARRIERS TO SPORT PARTICIPATION







### Sport and physical activity

EU28

BG

Number of interviews: 27.919

Number of interviews: 1.026

Methodology: face-to-face

Fieldwork: 23/11-02/12/2013

Fieldwork: 23/11-28/11/2013

#### 7. SUPPORT FOR SPORT PARTICIPATION IN CITIZENS' LOCAL AREA [1/2]

QD11.1. To what extent do you agree or disagree with the following statements about sport and physical activity?

The area where you live offers you many opportunities to be physically active



EU28 
Outer pie

BG inner pie

Totally agree Tend to agree Tend to disagree Totally disagree

Don't know

EU28 BG 2013 2013-2009 2013 2013-2009 39% + 2 11% - 7 37% 21% - 1 13% 22% + 1 7% 31% +6 4% 15%

2013 (EU28): EB80.2 2009 (EU27): EB72.3

QD11.2. To what extent do you agree or disagree with the following statements about sport and phys