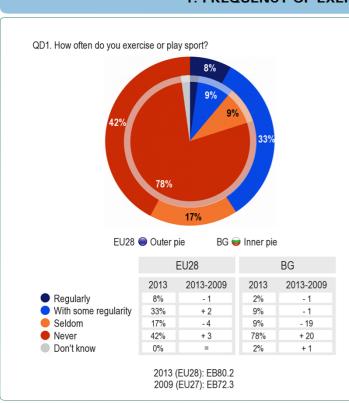

# **EUROBAROMETER**

# Sport and physical activity

EU28

Number of interviews: 27.919

Fieldwork: 23/11-02/12/2013

23/11-0

Fieldwork: 23/11-28/11/2013

BG

Number of interviews: 1.026

Methodology: face-to-face

### 1. FREQUENCY OF EXERCISING OR PLAYING SPORT





#### 2. FREQUENCY OF ENGAGING IN OTHER PHYSICAL ACTIVITY

QD2. And how often do you engage in other physical activity such as cycling from one place to another, dancing, gardening, etc.?



QD2. And how often do you engage in other physical activity such as cycling from one place to another, dancing, gardening, etc.?

| Never or seldom             |                   |     |
|-----------------------------|-------------------|-----|
|                             | EU28              | BG  |
| TOTAL                       | 52%               | 66% |
| Gondon                      |                   |     |
| - Gender                    |                   |     |
| Man                         | 48%               | 63% |
| Woman                       | 55%               | 68% |
| Gender and