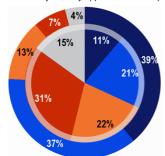

#### 7. SUPPORT FOR SPORT PARTICIPATION IN CITIZENS' LOCAL AREA [1/2]

QD11.1. To what extent do you agree or disagree with the following statements about sport and physical activity?

The area where you live offers you many opportunities to be physically active

EU28 
Outer pie

BG inner pie

Totally agree Tend to agree Tend to disagree Totally disagree

Don't know

EU28 BG 2013 2013-2009 2013 2013-2009 39% + 2 11% - 7 37% 21% - 1 13% 22% + 1 7% 31% +6 4% 15%

2013 (EU28): EB80.2 2009 (EU27): EB72.3