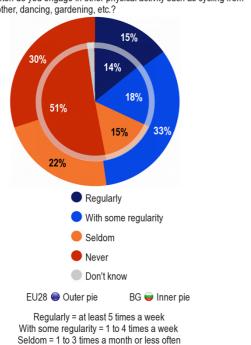

#### 2. FREQUENCY OF ENGAGING IN OTHER PHYSICAL ACTIVITY

QD2. And how often do you engage in other physical activity such as cycling from one place to another, dancing, gardening, etc.?

QD2. And how often do you engage in other physical activity such as cycling from one place to another, dancing, gardening, etc.?