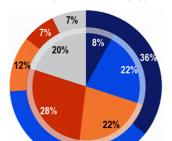

QD11.2. To what extent do you agree or disagree with the following statements about sport and physical activity?

Local sport clubs and other local providers offer many opportunities to be physically active

EU28 
Outer pie BG inner pie **EU28** 

Totally agree Tend to agree Tend to disagree Totally disagree Don't know

BG 2013 2013-2009 2013 2013-2009 36% + 3 8% 38% 22% + 10 12% 22% 7% - 1 28% - 7 20% - 2

> 2013 (EU28): EB80.2 2009 (EU27): EB72.3